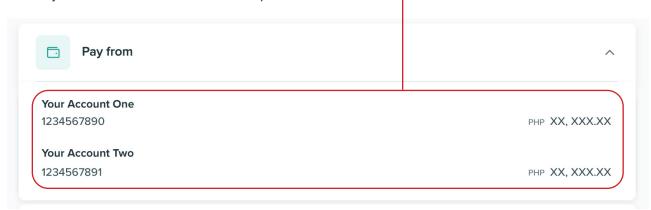

1. Log on to BPI website, online.bpi.com.ph/login or mobile app.

2. From the main menu, select **Pay/Load**.

3. Select Pay Bills.

4. On Pay From, choose the account you will use.

Frequency

Add note (optional)