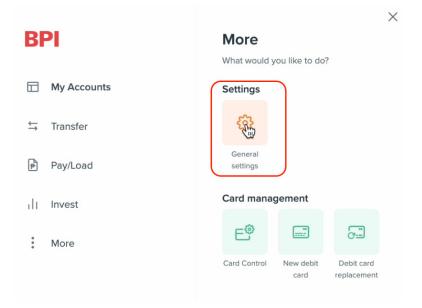

2. From the main menu, select **More**.

4. Select Manage Favorites under Transactions.

5. Click Add new Favorite.

6. Select the type of recipient by clicking Billers.

7. Search Victory and click Victory Christian Fellowship as a biller.