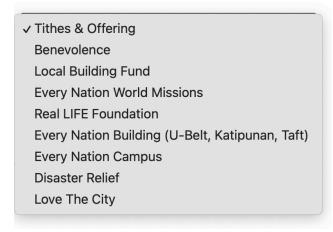

## **Type of Giving**

5. Take note or screenshot this page. You will be using the **Reference Number** for enrollment and the **Additional Reference Number** for giving later on.

6. You'll also receive an email with your **Reference Number** and **Additional Reference Number**. Please keep these numbers as you'll need them for **Step 2** and **Step 3**.

For example, if you wish to give **Tithes & Offering**, with giving code **01**, to **Victory Ortigas**, with location code **028**, your **Additional Reference Number** would be **01028**.

| Giving Type                                | Giving Code |
|--------------------------------------------|-------------|
| Tithes & Offering                          | 01          |
| Benevolence                                | 02          |
| Local Building Fund                        | 03          |
| Every Nation World Missions                | 04          |
| Real LIFE Foundation                       | 05          |
| Every Nation Building & Ministry Expansion | 07          |
| Every Nation Campus                        | 08          |
| Disaster Relief                            | 99          |