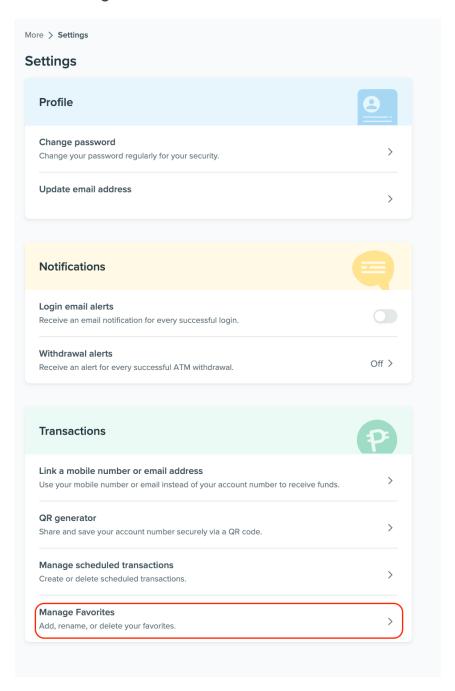

2. From the main menu, select **More**.

4. Select Manage Favorites under Transactions.

5. Click Add new Favorite.

6. Select the type of recipient by clicking Billers.

7. Search Victory and click Victory Christian Fellowship as a biller.