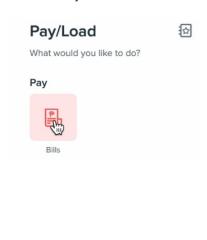

2. From the main menu, select **More**.

4. Select Manage Favorites under Transactions.

5. Click Add new Favorite.

6. Select the type of recipient by clicking Billers.

7. Search Victory and click Victory Christian Fellowship as a biller.