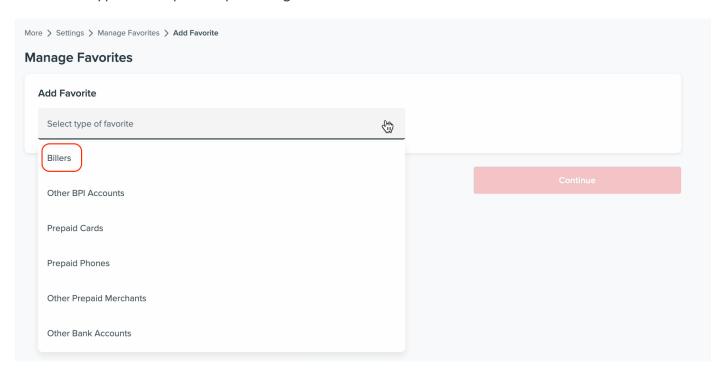

2. From the main menu, select **More**.

4. Select Manage Favorites under Transactions.

5. Click Add new Favorite.

6. Select the type of recipient by clicking Billers.

7. Search Victory and click Victory Christian Fellowship as a biller.