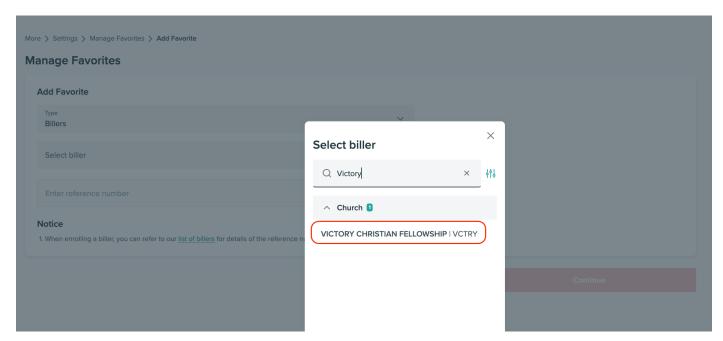

2. From the main menu, select **More**.

4. Select Manage Favorites under Transactions.

5. Click Add new Favorite.

6. Select the type of recipient by clicking Billers.

7. Search Victory and click Victory Christian Fellowship as a biller.