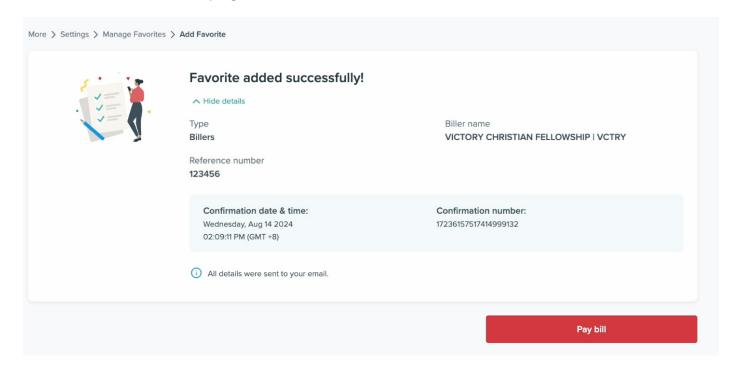

9. Review the details and click Confirm to proceed.

- 10. Enter the One-Time PIN sent to your mobile number to confirm the registration.
- 11. Refer to the confirmation page.

Before you can start giving to **Victory**, please ensure that you added **Victory** as a biller in your BPI online banking account by following the instructions in **Step 2**.