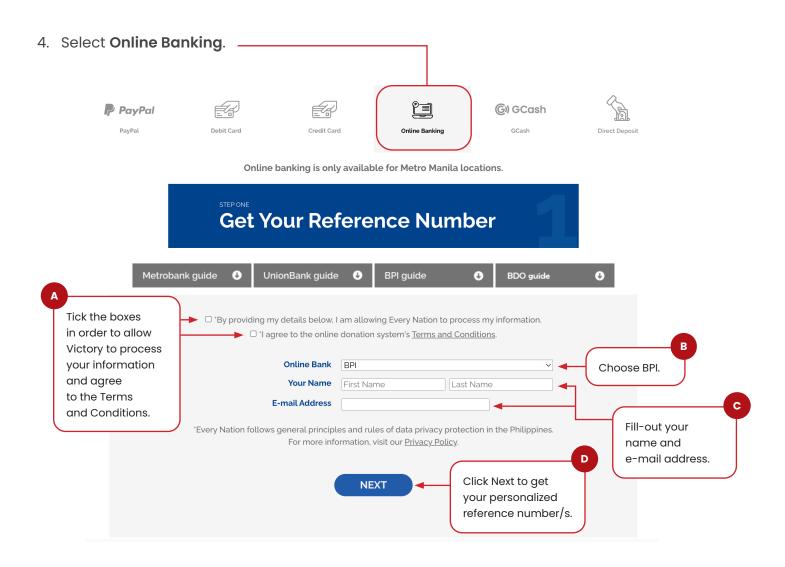

## 2 Enroll Victory as a Biller.

If you have enrolled **Victory** as a biller, proceed to **Step 3**. Otherwise, let's begin using your **Reference Number** to proceed with enrollment.

1. Log on to BPI website, online.bpi.com.ph/login or mobile app.

2. From the main menu, select **More**.

4. Select Manage Favorites under Transactions.

5. Click Add new Favorite.

6. Select the type of recipient by clicking Billers.

7. Search Victory and click Victory Christian Fellowship as a biller.

8. Enroll the **Reference Number** saved earlier. You can also find it in the email sent to you. Click **Continue**.

**NOTE:** The **Reference Number** is a unique set of numbers provided when you register on the giving site. A copy of this number has also been sent to your registered email. If you do not have a **Reference Number**, please repeat **Step 1**. Please save the generated numbers or get them from your registered email before you proceed to the next steps.