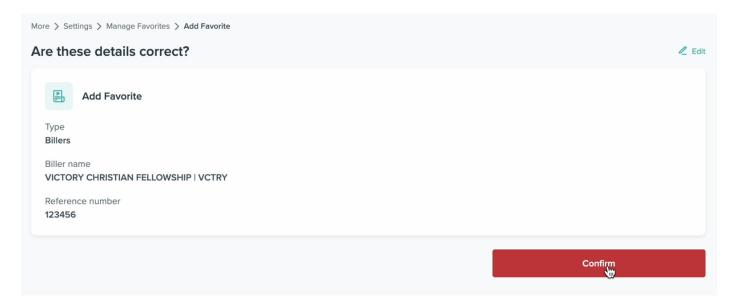

9. Review the details and click Confirm to proceed.

- 10. Enter the One-Time PIN sent to your mobile number to confirm the registration.
- 11. Refer to the confirmation page.

Before you can start giving to **Victory**, please ensure that you added **Victory** as a biller in your BPI online banking account by following the instructions in **Step 2**.