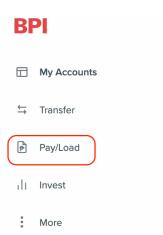

2. From the main menu, select **More**.

4. Select Manage Favorites under Transactions.

5. Click Add new Favorite.

6. Select the type of recipient by clicking Billers.

7. Search Victory and click Victory Christian Fellowship as a biller.