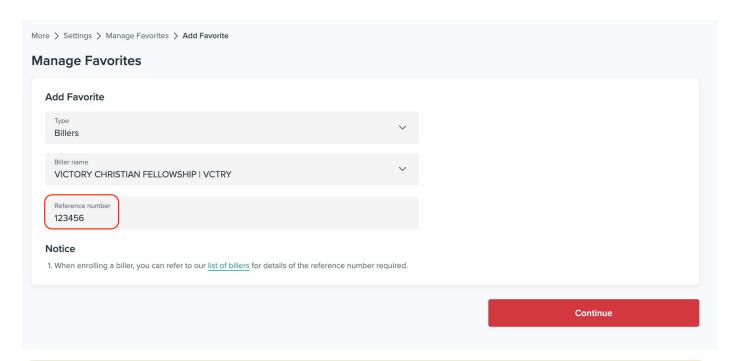

8. Enroll the **Reference Number** saved earlier. You can also find it in the email sent to you. Click **Continue**.

**NOTE:** The **Reference Number** is a unique set of numbers provided when you register on the giving site. A copy of this number has also been sent to your registered email. If you do not have a **Reference Number**, please repeat **Step 1**. Please save the generated numbers or get them from your registered email before you proceed to the next steps.