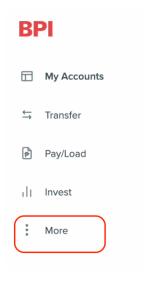

2. From the main menu, select **More**.

4. Select Manage Favorites under Transactions.

5. Click Add new Favorite.

6. Select the type of recipient by clicking Billers.

7. Search Victory and click Victory Christian Fellowship as a biller.